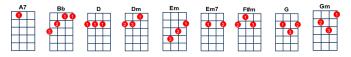

## Elenore - key: Dm - artist: The Turtles

## [Dm]x10 - single strums

[Dm] You got a thing about you 1,2[Gm] I just can't live without you 1,2

[A7] I really want you Elenore [Dm] near me [Bb]x2 [A7]x2

[Dm] Your looks intoxicate me 1,2

[Gm] Even though your folks hate me 1,2

[A7] There's no one like you Elenore [Dm] really [A7]x4

[D] Elenore, gee I think you're [F#m] swell
And you really do me [G] well
You're my [D] pride and joy et [A7] cetera 1234
[Em] Elenore, can I take the [Em7] time
To ask you to speak your [A7] mind
Tell me that you love me [D] better [A7]/ [Bb]/ [A7]/-/-/

[Dm] I really think you're groovy 1,2
[Gm] Let's go out to a movie 1,2
[A7] What do ya say now, Elenore [Dm] can we? [Bb]x2 [A7]x2
[Dm] They'll turn the lights way down low 1,2
[Gm] Maybe we won't watch the show 1,2
[A7] I think I love you, Elenore, [Dm] love me[A7] 1234

[D] Elenore, gee I think you're [F#m] swell
And you really do me [G] well
You're my [D] pride and joy et [A7] cetera 1234
[Em] Elenore, can I take the [Em7] time
To ask [Em] you to speak your [A7] mind
Tell me that you love me [D] better [A7]/ [Bb]/ [A7]/-/-/

[D] Elenore, gee I think you're [F#m] swell, ah-[A7] hah 1,2
[D] Elenore, gee I think you're [F#m] swell, ah-[A7] hah-[D] 1 strum hah

18/03/2024