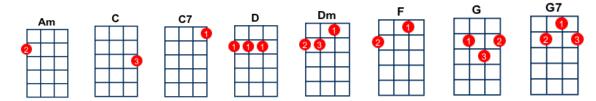

## Don't Sit Under The Apple Tree key:C, artist:Andrews Sisters



Intro: [C] [Am] [F] [G] x 2

[C] Don't sit under the apple tree with [C] anyone else but [C7] me.

[Dm] Anyone else but me, [C] anyone else but me, [G] no, no no!

[C] Don't sit under the apple tree with [C] anyone else but [C7] me.

'Til [Dm] I come [G] home to [C] you

[C] Don't go walkin' down Lovers' Lane with [C] anyone else but [C7] me.

[Dm] Anyone else but me, [C] anyone else but me, [G] no, no no!

[C] Don't go walkin' down Lovers' Lane with [C] anyone else but [C7] me.

'Til [Dm] I come [G] home to [C] you

I'm [Dm] so afraid the [G] plans we made be[C]neath the moonlit [C7] skies. Will [Am] fade away, [D] about to stray when [G] stars get in your [G7] eyes So, [C] Don't sit under the apple tree with [C] anyone else but [C7] me. 'Til [Dm] I come [G] home to [C] you

[C] Don't s