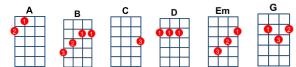

## We Wish You A Merry Christmas - key: G

Intro: waltz beat [G] 123 123 12

We [G] wish you a merry [C] Christmas,

We [A] wish you a merry [D] Christmas,

We [B] wish you a merry [C] Christmas and a

[C] Happy [D] new [G] year.

Good tidings we [D] bring to [Em] you and your [D] kin, We [G] wish you a merry [D] Christmas and a [C] Happy [D] new [G] year.

## Women

Oh [G] bring us some figgy [C] pudding, Oh [A] bring us some figgy [D] pudding, Oh [B] bring us some figgy [C] pudding, And [C] bring it [D] out [G] here!

Good tidings we [D] bring to [Em] you and your [D] kin, We [G] wish you a merry [D] Christmas and a [C] Happy [D] new [G] year.

## Men

We [G] won't go until we [C] get some, We [A] won't go until we [D] get some, We [B] won't go until we [C] get some, So [C] bring some [D] out [G] here!

Good tidings we [D] bring to [Em] you and your [D] kin, We [G] wish you a merry [D] Christmas and a

(half speed) [C] Happy [D] new [G] year.