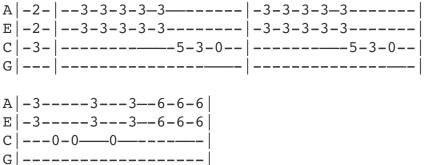

## Run Rudolph Run key: C artist: Chuck Berry



\*Geoff's Intro



[F] Out of all the reindeers you know you're the master[C] mind x7[G7] Run, run Rudolph, Randolph ain't too far be-[C]hind x7

[C] Run, run Rudolph, [F] Santa's got to make it to [C] town x7
[F] Santa make him hurry, tell them you can take the motorway [C] down x7
[G7] Run, run Rudolph coz I'm reeling like a merrygo[C]round x6

Said **[C]** Santa to the boy child, "**[F]** What have you been longing **[C]** for?" **x6** "**[F]** All I want for Christmas is a rock and roll record **[C]** guitar" **x6** And then a-**[G7]**way went Rudolph a whizzing like a shooting **[C]** star **x7** 

[C] Run, run Rudolph, [F] Santa's got to make it to [C] town x7
[F] Santa make him hurry, tell them take the motorway [C] down x7
[G7] Run, run Rudolph, reeling like a merry-go-[C]round x6

## \*Geoff's Int