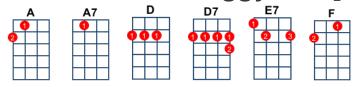

## Peggy Sue [A] - Buddy Holly

[A] Oh well, I [E7] love you gal, Yes I [D] love you, Peggy [A] Sue [D]x2 [A]x2 [E7]x2

[A] If you knew [D] Peggy Sue, [A] Then you'd [D] know why [A] I feel blue About [D] Peggy, my Peggy [A] Sue [D]x2 [A]x4
Oh well, I [E7] love you gal, Yes I [D] love you, Peggy [A] Sue [D]x2 [A]x2
[E7]x2