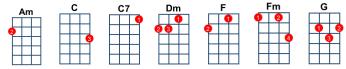

I'm Dreaming of a White Christmas key: C - artist: Bing Crosby

[C] I'm dreaming of a [Dm] white [G] Christmas,
[F] Just like the [G] ones I used to [C] know,
Where the tree tops [C7] glisten and [F] children [Fm] listen,
To [C] hear [Am] sleigh bells in the [Dm] snow. [G]

[C] I'm dreaming of a [Dm] white [G] Christmas,
[F] With every [G] Christmas card I [C] write,
May your days be [C7] merry and [F] bright [Fm]
And may [C] all your [Dm] Christmas[G]ses be [C] white. [G]

[C] I'm dreaming of a [Dm] white [G] Christmas,
[F] Just like the [G] ones I used to [C] know,
Where the tree tops [C7] glisten and [F] children [Fm] listen,
To [C] hear [Am] sleigh bells in the [Dm] snow. [G]

[C] I'm dreaming of a [Dm] white [G] Christmas,
[F] With every [G] Christmas card I [C] write,
May your days be [C7] merry and [F] bright [Fm]
And may [C] all your [Dm] Christmas[G]ses be [C] white.

20/10/2021