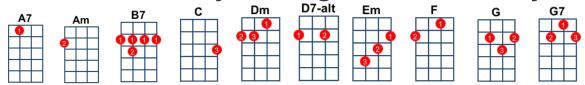

## I Saw Mommy Kissing Santa Claus key: G

[C] I saw Mommy kissing [Em] Santa [Am] Claus, underneath the [C] mistletoe last [G7] night. She [G] didn't see me creep, down the [C] stairs to have a peep She [D7] thought that I was [Dm] tucked up in my [G] bedroom fast a [G7]sleep.

Then, [C] I saw Mommy tickle [Em] Santa [Am] Claus, [C] underneath his [Am] beard so snowy [F] white[Dm] Oh, what a [F] laugh it would have [B7] been, if [Em] Daddy had [A7] only [Dm] seen [G7] Mommy [Em] kissing [Am] Santa [Dm] Claus [G7] last [C] night.

[C] I saw Mommy kissing [Em] Santa [Am] Claus, underneath the [C] mistletoe last [G7] night. She [G] didn't see me creep, down the [C] stairs to have a peep She [D7] thought that I was [Dm] tucked up in my [G] bedroom fast a [G7]sleep.