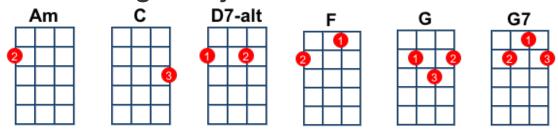

## **Eight Days a Week - The Beatles**

Intro: [C]x4 [D7]x4 [F]x4 [C]x4

Ooh I need your [D7] love babe [F] guess you know it's [C] true [C] Hope you need my [D7] love babe [F] just like I need [C] you [Am] Hold me [F] love me [Am] hold me [D7] love me [C] Ain't got nothing but [D7] love babe [F] eight days a [C] week 234

[C] Love you every [D7] day girl [F] always on my [C] mind [C] One thing I can [D7] say girl [F] love you all the [C] time [Am] Hold me [F] love me [Am] hold me [D7] love me [C] Ain't got nothing but [D7] love babe [F] eight days a [C] week 234 (Play single strums on the beat for these next two lines) [G]/Eight [G]/ days a [G]/ week [G]/ I [Am]/ love [Am]/ you [D7]/ Eight [D7]/ days a [D7]/ week [D7]/ is [F] not enough to [G7] show I care

[C] Ooh I need your [D7] love babe [F] guess you know it's [C] true [C] Hope you need my [D7] love babe [F] just like I need [C] you [Am] Hold me [F] love me [Am] hold me [D7] love me [C] Ain't got nothing but [D7] love babe [F] eight days a [C] week 234 (Play single strums on the beat for these next two lines) [G]/ Eight [G]/ days a [G]/ week [G]/ I [Am]/ love [Am]/ you [D7]/ Eight [D7]/ days a [D7]/ week [D7]/ is [F] not enough to [G7] show I care

[C] Love you every [D7] day girl [F] always on my [C] mind [C] One thing I can [D7] say girl [F] love you all the [C] time [Am] Hold me [F] love me [Am] hold me [D7] love me [C] Ain't got nothing but [D7] love babe [F] eight days a [C] week [F] Eight days a [C] week [F] eight days a [C] week 234

[C]x4 [D7]x4 [F]x4 [C]x1