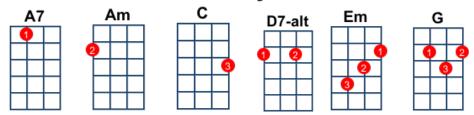

## Dream Lover key: G - artist: Bobby Darin



Intro: [G]x8 beats [Em]x8 beats played twice through

- [G] Every night I hope and pray [Em] a dream lover will come my way
- [G] A girl to hold in my arms [Em] and know the magic of her charms

'Cause I [G] want a [D7] girl to [G] call my [C] own

I want a [G] dream [Em] lover so [Am] I don't have to [D7] dream a-[G]lone 234 [D7] 1234

- [G] Dream lover, where are you [Em] with a love, oh, so true
- [G] And the hand that I can hold [Em] to feel you near as I grow old

'Cause I [G] want a [D7] girl to [G] call my [C] own

I want a [G] dream [Em] lover so [Am] I don't have to [D7] dream a-[G]lone 1234 [D7] 1234

- [C] Someday, I don't know how [G] I hope she'll hear my plea
  [A7] Some way, I don't know how [D7] she'll bring her love to me
- [G] Dream lover, until then [Em] I'll go to sle