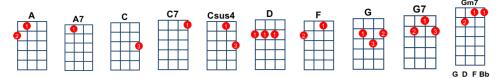

## **Dedicated Follower of Fashion - Key C - The Kinks**

Intro [C]x1 [C]x1 [Csus4]x1 [Csus4]x1 [C]x1 [C]x1 [Csus4] x1 [Csus4]x1 [C]x1...

23 Tacet They seek him [G] here... they seek him [C] there
His clothes are [G] loud... but never [C] square [C7]
[F] It will make or break him so he's [C] got to [Gm7] buy the [A7] best
Cos he's a [D] dedicated [G7] follower of [C] fashion [Csus4]-[C]